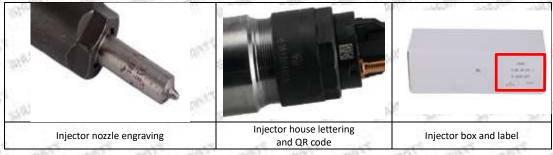

#### 1.7. 0445110380 Injector's Customized Service

(1) Injector's Customized Service: Meet the customized needs of OEM manufacturers for shell lettering, logo engraving, injector internal packaging, injector external packaging and labels customized, etc.

### 2.1.0445110380 Injector's Part Number Location

1) E.g.: The injector part number see as follows

Mob/WhatsApp: +86 13410541523 Tel: +8675523215133

Email: ruby@shumatt.com Website: www.shumatt.com

| No. | Name                                       |  |  |  |
|-----|--------------------------------------------|--|--|--|
| A   | brand, logo, part number,<br>series number |  |  |  |
| В   | nozzle part number                         |  |  |  |