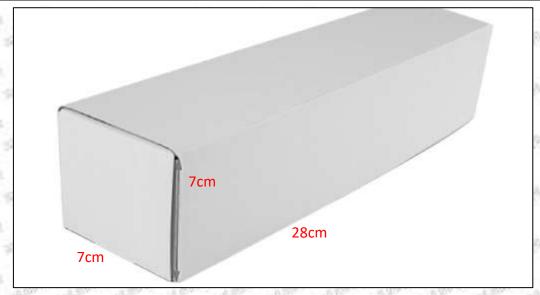

#### 1.5.0445110380 Injector's Specifications and Dimensions

Injector Size: 21.5cm\*4 cm \*4 cm = 344cm3 (L\*W\*H=V)

Injector Net Weight: 0.55kg

Gross Weight: 0.6kg

**Injector Quality:** China Made Brand New **Package Size:** 28cm\*7 cm \*7 cm = 1372 cm<sup>3</sup> **Injector Type:** Diesel Common Rail Injector

## (2) Injector Box Size

Mob/WhatsApp: +86 13410541523 Tel: +8675523215133

Email: <u>ruby@shumatt.com</u> Website: <u>www.shumatt.com</u>

| No. | Name         | Injector Package Size (cm) |
|-----|--------------|----------------------------|
| 1   | Injector Box | 28*7*7                     |