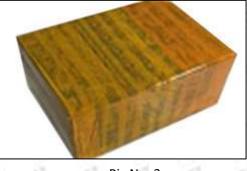

#### 3.7.0445110380 Injector's Packing

**Domestic express packaging:** Usually wrapped in waterproof scotch tape, such as picture No.2.

International express packaging: Wrapped with waterproof yellow tape After wrapping the black protective film, such as picture No. 3.

Mob/WhatsApp: +86 13410541523 Tel: +8675523215133

Email: ruby@shumatt.com Website: www.shumatt.com

Pic No. 2

Domestic express packaging:

Wrapped with Transparent tape

Pic No. 3
International express packaging:
Wrapped with yellow tape after wrapping black protective film