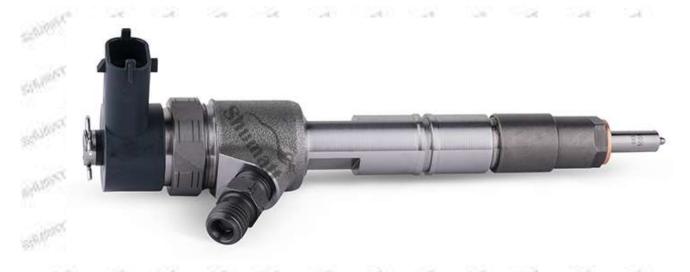

### 1.1. 0445110380 Injector's Basic Information

| SUNIVERS | Title | 200 | China made new high quality diesel injector 0445110380 fuel injector CRI2-14 |
|----------|-------|-----|------------------------------------------------------------------------------|
| A.You    | SKU1  | 00  | G1W20445110380                                                               |

#### **1.4.**0445110380 Injector's Parameter

Adaptation System: Common Rail System

**Injector Series:** 110 Series

Parameter Performance: CRI2-14

Matching Accessories: F 00V C17 504, gasket **Injector Type:** Electromagnetic Injector

#### 1.5.0445110380 Injector's Specifications and Dimensions

Injector Size: 21.5cm\*4 cm \*4 cm = 344cm3 (L\*W\*H=V)

Injector Net Weight: 0.55kg

Gross Weight: 0.6kg

**Injector Quality:** China Made Brand New **Package Size:** 28cm\*7 cm \*7 cm = 1372 cm<sup>3</sup> **Injector Type:** Diesel Common Rail Injector