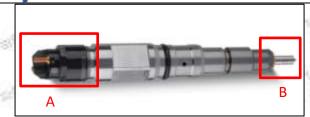

### 2.1.0445110380 Injector's Part Number Location

1) E.g.: The injector part number see as follows

Mob/WhatsApp: +86 13410541523 Tel: +8675523215133

Email: ruby@shumatt.com Website: www.shumatt.com

| No. | Name                                       |  |  |  |
|-----|--------------------------------------------|--|--|--|
| A   | brand, logo, part number,<br>series number |  |  |  |
| В   | nozzle part number                         |  |  |  |