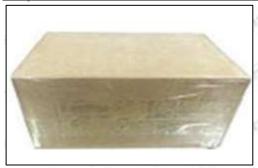

#### 3.7.0445110380 Injector's Packing

**Domestic express packaging:** Usually wrapped in waterproof scotch tape, such as picture No.2.

International express packaging: Wrapped with waterproof yellow tape After wrapping the black protective film, such as picture No. 3.

Mob/WhatsApp: +86 13410541523 Tel: +8675523215133

Email: ruby@shumatt.com Website: www.shumatt.com

Pic No. 2

Domestic express packaging:

Wrapped with Transparent tape

Pic No. 3
International express packaging:
Wrapped with yellow tape after wrapping black protective film